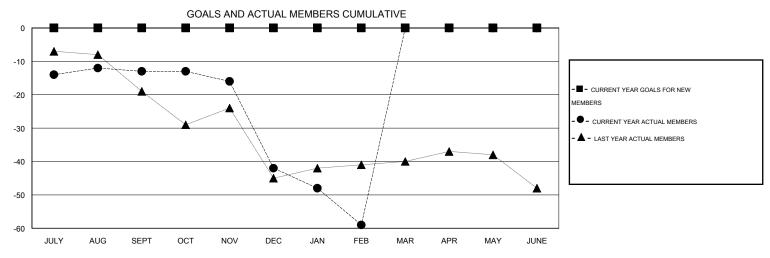

## LOCATION PENNSYLVANIA

GMT CA 1

| Clubs  RESULTS FOR 2015-2016 |   |   |   |   | Members  RESULTS FOR 2015-2016 |   |    |    |     |  |
|------------------------------|---|---|---|---|--------------------------------|---|----|----|-----|--|
|                              |   |   |   |   |                                |   |    |    |     |  |
| JULY/AUG/SEPT                | 0 | 0 | 0 | 0 | JULY/AUG/SEPT                  | 0 | 15 | 28 | -13 |  |
| OCT/NOV/DEC                  | 0 | 0 | 0 | 0 | OCT/NOV/DEC                    | 0 | 15 | 44 | -29 |  |
| JAN/FEB/MAR                  | 0 | 0 | 0 | 0 | JAN/FEB/MAR                    | 0 | 8  | 25 | -17 |  |
| APR/MAY/JUNE                 | 0 | 0 | 0 | 0 | APR/MAY/JUNE                   | 0 | 0  | 0  | 0   |  |